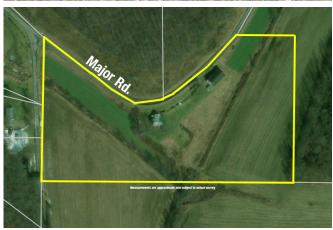

## **Two-Story Brick Farmhouse – Bank Barn**

9.56 ACRES – COUNTRY SETTING

Augusta Twp. - Carroll County

ABSOLUTE AUCTION, all sells to highest bidder on location:

238 MAJOR RD. NE, MINERVA, OH 44657

Directions: Take RT 30 east of Minerva, then go right onto Walker Rd. and left on Major Rd. to auction. Watch for KIKO signs.

### TWO-STORY BRICK FARMHOUSE – BANK BARN

9.56 Acres – Country Setting Augusta Twp. – Carroll County