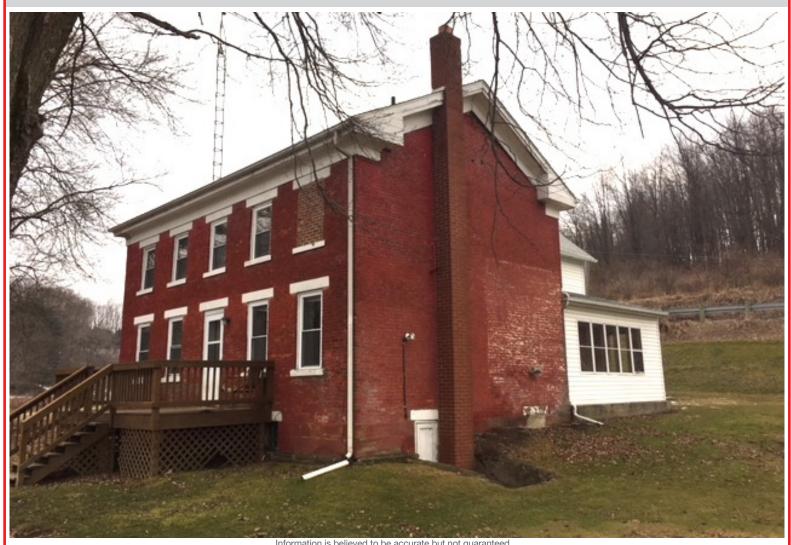

## **Two-Story Brick Farmhouse – Bank Barn**

9.56 ACRES – COUNTRY SETTING

Augusta Twp. - Carroll County

ABSOLUTE AUCTION, all sells to highest bidder on location:

238 MAJOR RD. NE, MINERVA, OH 44657

Directions: Take RT 30 east of Minerva, then go right onto Walker Rd. and left on Major Rd. to auction. Watch for KIKO signs.

### TWO-STORY BRICK FARMHOUSE – BANK BARN

9.56 Acres – Country Setting Augusta Twp. – Carroll County

#### Members – State and National Auctioneers Association

Property features a two-story brick home built in 1903 and remodeled in 2003 having 3 bedrooms, 1.5 baths, propane gas furnace, central air conditioning, and 200-amp breaker electric service. Early bank barn. Nice country setting with rolling fields and woods at rear. Current taxes are \$1,228 per year. Minerva Local Schools. Easy access to RT 30. Gas and oil rights and royalties transfer to buyer. Home will be open for inspections auction day at 4:30 PM. Check it out!